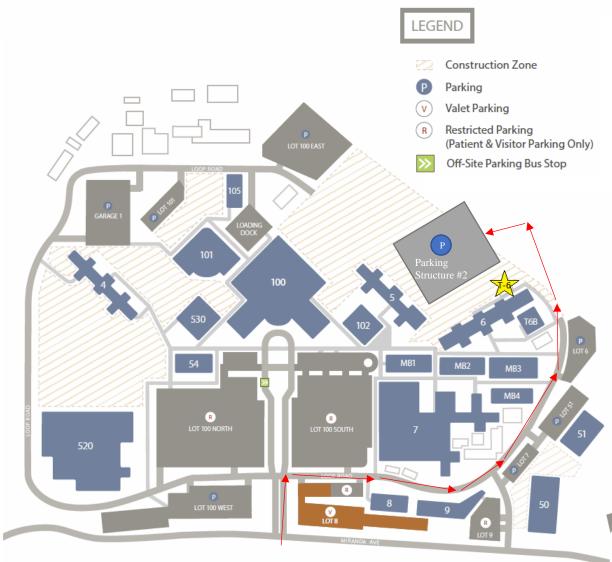

## Gait Testing Occurs in Building T-6 (starred)

From the main entrance to the VA, turn right onto loop road. Drive to the end of loop road to Parking Structure #2.

Park in Structure #2. T-6 (yellow star) is in between Structure #2 and Building 6. If you find yourself in Building 6, exit towards Parking Structure #2 and turn right. T-6 is a small trailer building located behind the giant tree to your right. It is most visible from the loop road. The entrance to T-6 is by the tree.