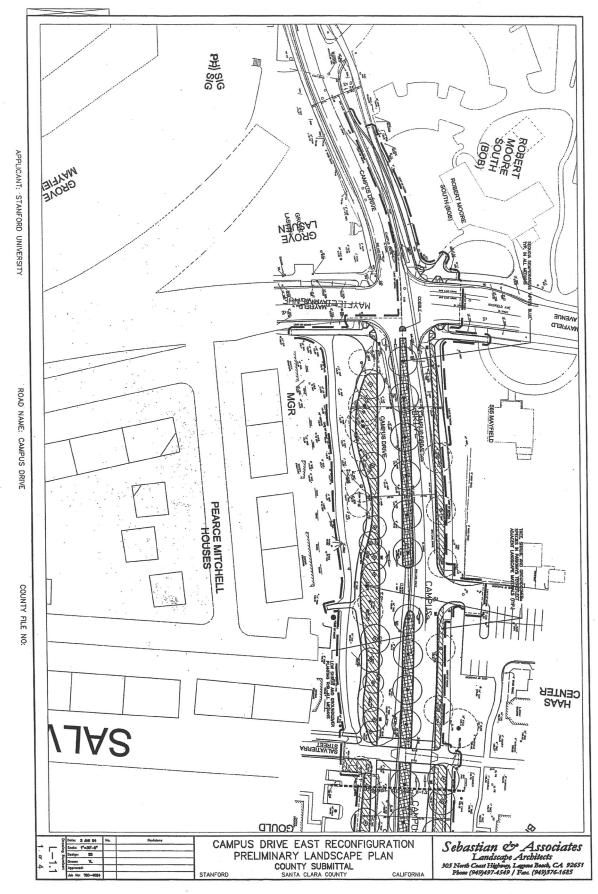

## Campus Drive Realignment

As outlined in the 2000 Stanford Community Plan, work is progressing on the site and concept plans for the realignment of Campus Drive at Mayfield Avenue. Please review the attached map for an overview, or visit the website at http://fsh.stanford.edu for an on-line pdf version. Additional information can be obtained by contacting: