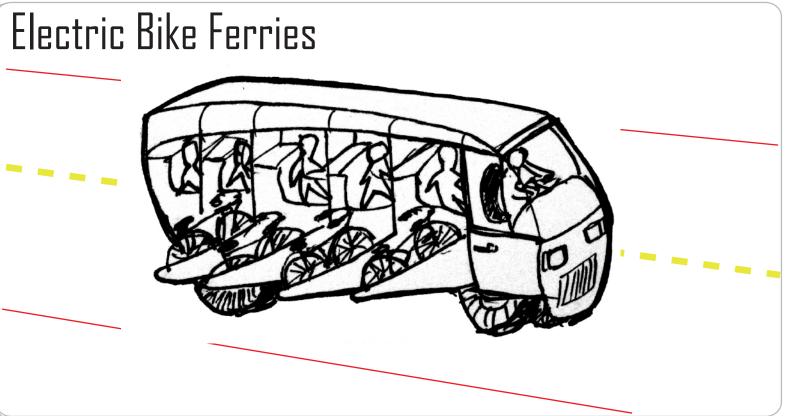

## 10 mile commute in 2015 Satellite Tech Stations + Electric Bike Ferries

Corporate workers alternate between working remotely from satellite offices and commuting to the main office.

- Satellite office buildings are within walking distance of residential communities.

- Ferries run frequent routes along major thoroughfares. i.e. Park Victoria Drive, highway 237, and Great America Pkwy.

- Bikers may attach and detach from ferries freely.