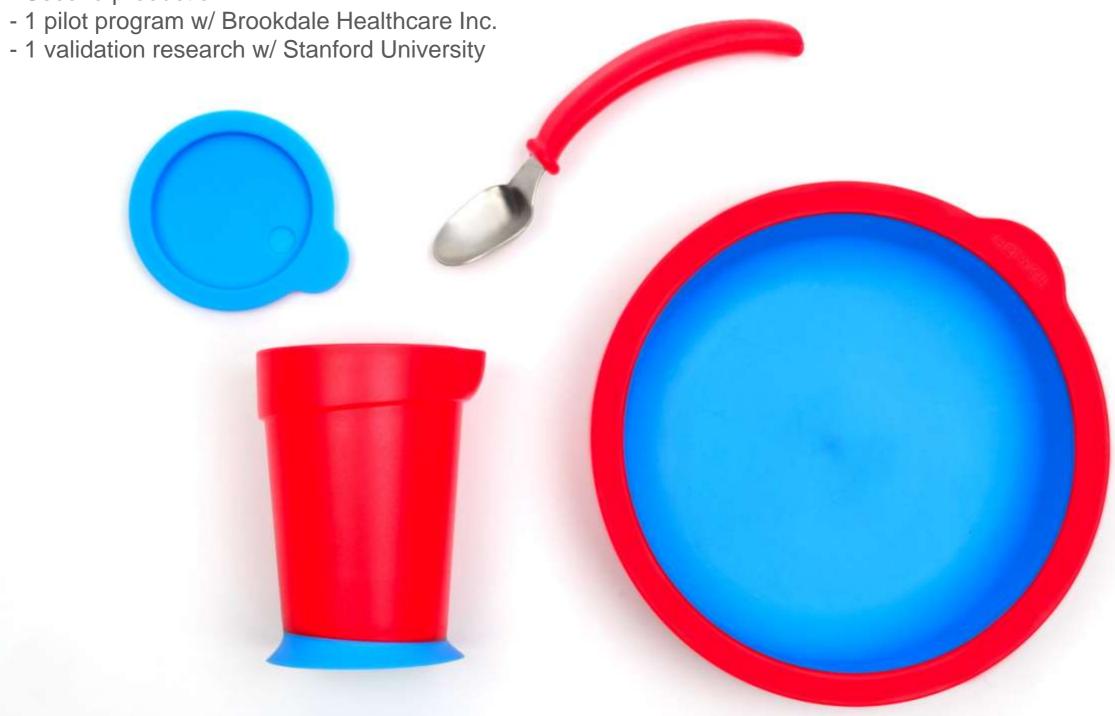

#### Eatwell, tableware for people with special needs

Target users

People w/
Cognitive impairment
Motor Impairment
Visual impairment

Disabled

Small Children

Define Target Users

Partnerships +++

Target users