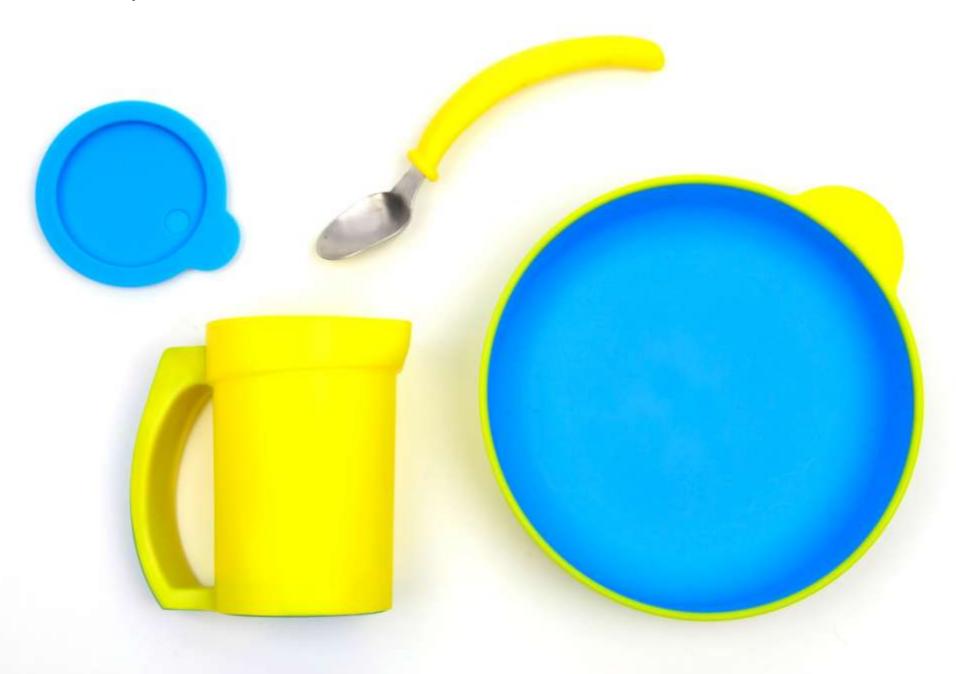

#### Eatwell, tableware for people with special needs

Target users

People w/
Cognitive impairment
Motor Impairment
Visual impairment

Disabled

Small Children

Define Target Users

Partnerships +++

Target users