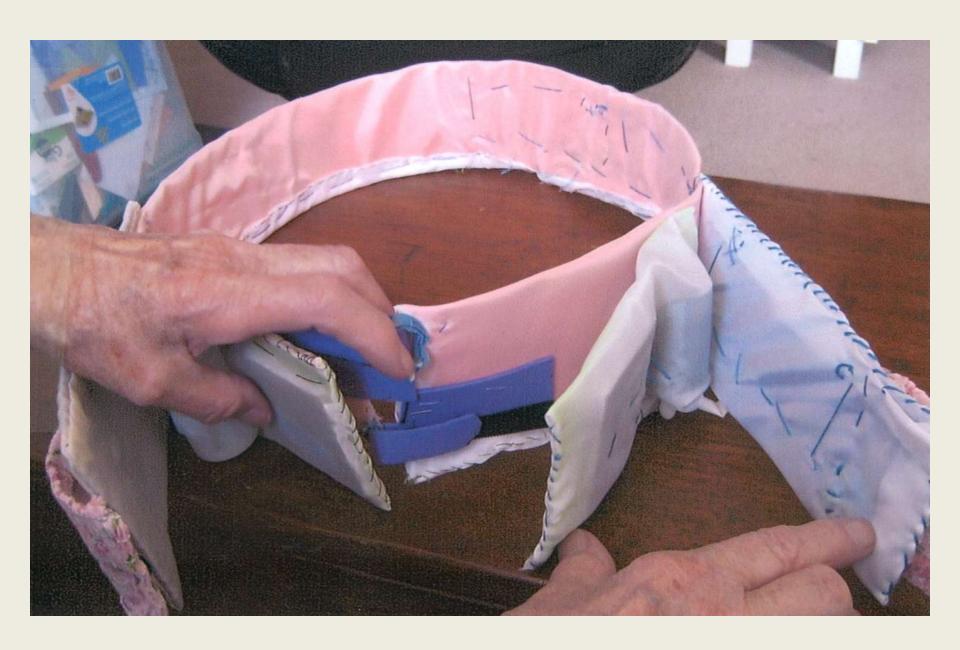

## A Personal and Historical Perspective on Creative Thinking and Design with a Focus on Seniors

By Barbara Beskind

The entrance to the International Telephone Company is on the corner of Broad and South William Street. According to the Costello Plan, this is the exact location of the tavern that belonged to Adrian Vincent.