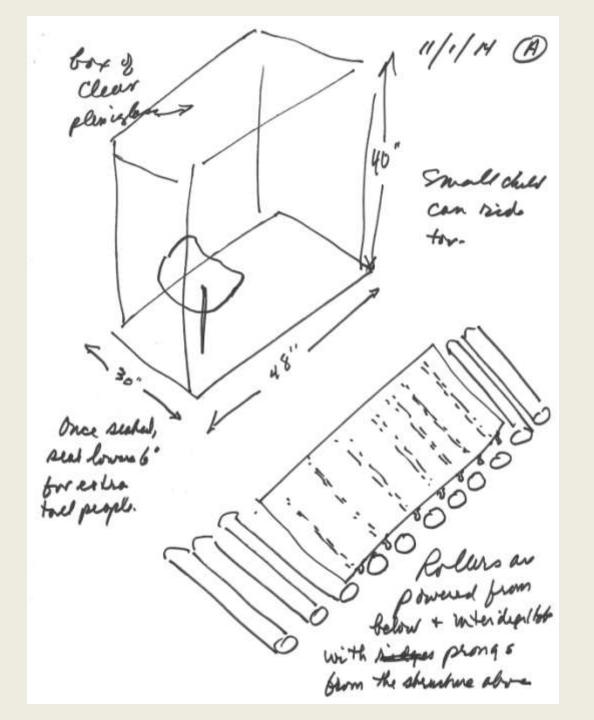

positive day The "butterfly The weight of the dugin maintain proposed capsulo sofety - even at + passenger (s) high speeds. is levitated by may to mes presente charge from below and position to my from above - the strength to of the charge adjusted to maintain space above and below - hence - mobin