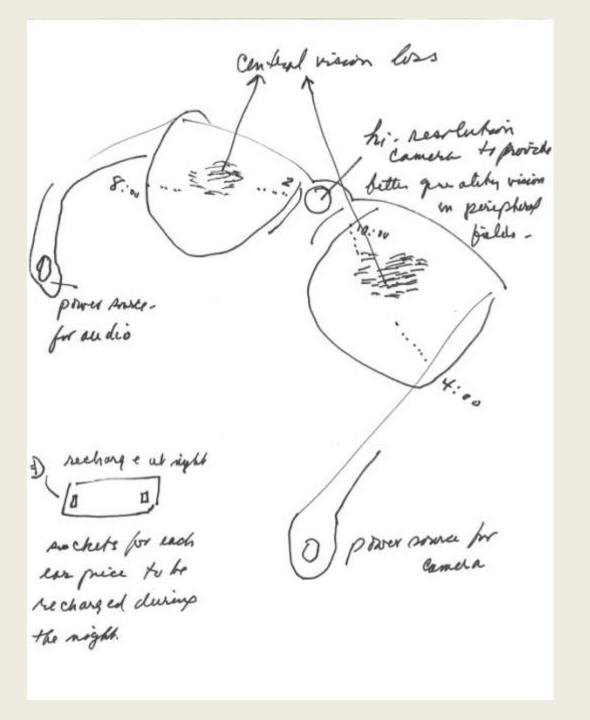

## NORMAL VISION PICTURE AS SEEN BY SOMEONE WHO HAS MACULAR DEGENERATION

Face - recess nit, in cumba rejectus who comes up my gives their nam - so next time the audio in the ear can give to backSen sers in the socket (left) start to beep of 3" and get faster - as the "prong" on the sh approx cincles the socket-