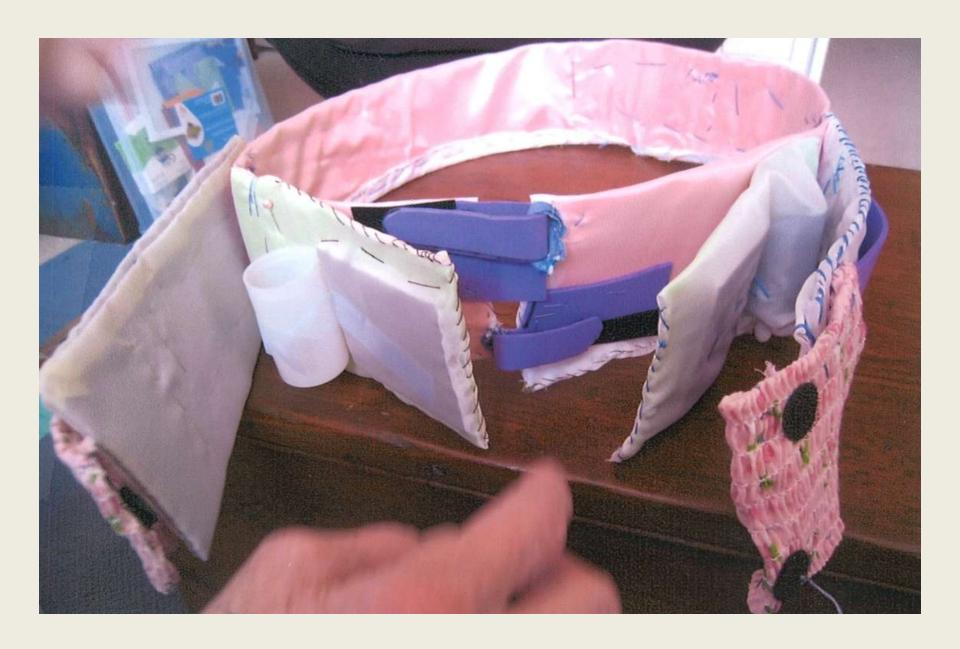

## A Personal and Historical Perspective on Creative Thinking and Design with a Focus on Seniors

By Barbara Beskind

The entrance to the International Telephone Company is on the corner of Broad and South William Street. According to the Costello Plan, this is the exact location of the tavern that belonged to Adrian Vincent.