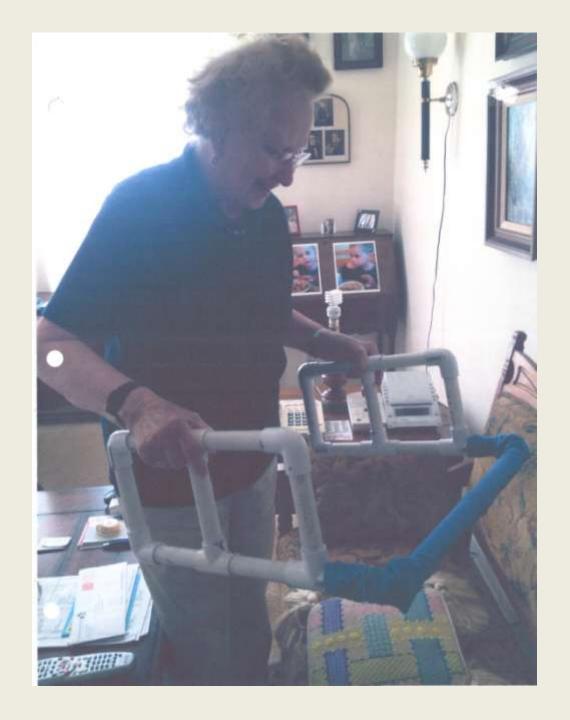

## A Personal and Historical Perspective on Creative Thinking and Design with a Focus on Seniors

By Barbara Beskind

The entrance to the International Telephone Company is on the corner of Broad and South William Street. According to the Costello Plan, this is the exact location of the tavern that belonged to Adrian Vincent.