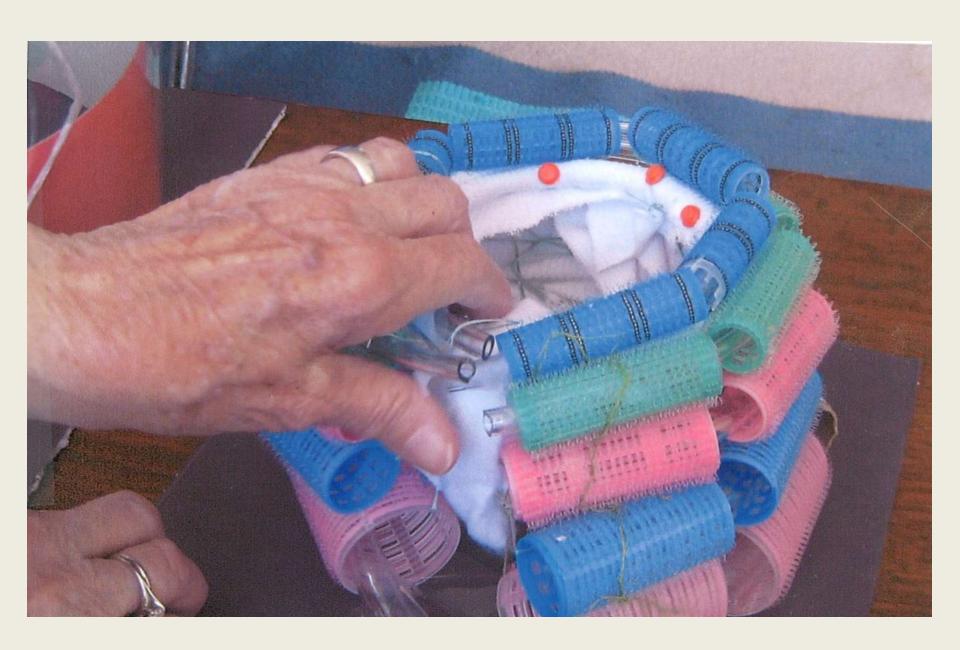

## A Personal and Historical Perspective on Creative Thinking and Design with a Focus on Seniors

By Barbara Beskind











The entrance to the International Telephone Company is on the corner of Broad and South William Street. According to the Costello Plan, this is the exact location of the tavern that belonged to Adrian Vincent.





























## NORMAL VISION PICTURE AS SEEN BY SOMEONE WHO HAS MACULAR DEGENERATION



Face - recess nit, in cumba rejectus who comes up my gives their nam - so next time the audio in the ear can give to backSen sers in the socket (left) start to beep of 3" and get faster - as the "prong" on the sh approx cincles the socket-



positive day The "butterfly The weight of the dugin maintain proposed capsulo sofety - even at + passenger (s) high speeds. is levitated by may to mes presente charge from below and position to my from above - the strength to of the charge adjusted to maintain space above and below - hence - mobin

pontside cumera una 8/29/14 moreable arm. That is collapsed for packaging -The camera focuses on The finh - How to rejecter con stant our overents in a /? 30 min/15 m. l