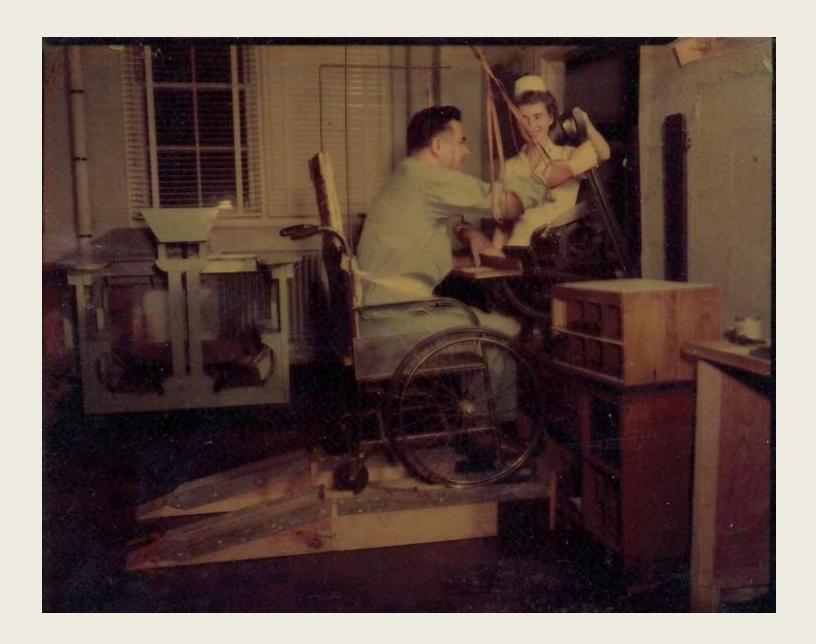

## A Personal and Historical Perspective on Creative Thinking and Design with a Focus on Seniors

By Barbara Beskind











The entrance to the International Telephone Company is on the corner of Broad and South William Street. According to the Costello Plan, this is the exact location of the tavern that belonged to Adrian Vincent.





























## NORMAL VISION PICTURE AS SEEN BY SOMEONE WHO HAS MACULAR DEGENERATION



Face - recess nit, in cumba rejectus who comes up my gives their nam - so next time the audio in the ear can give to backSen sers in the socket (left) start to beep of 3" and get faster - as the "prong" on the sh approx cincles the socket-



positive day The "butterfly The weight of the dugin maintain proposed capsulo sofety - even at + passenger (s) high speeds. is levitated by may to mes presente charge from below and position to my from above - the strength to of the charge adjusted to maintain space above and below - hence - mobin

pontside cumera una 8/29/14 moreable arm. That is collapsed for packaging -The camera focuses on The finh - How to rejecter con stant our overents in a /? 30 min