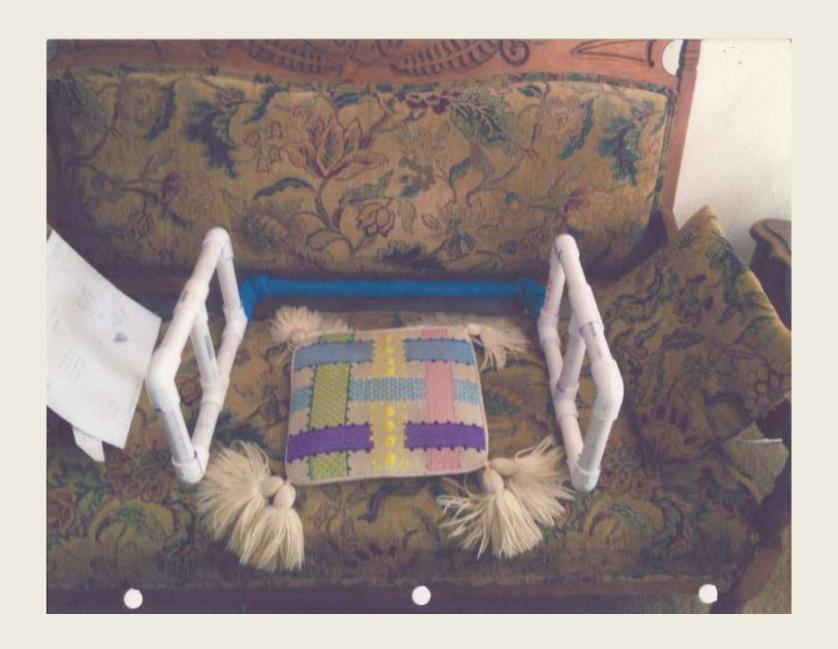

## A Personal and Historical Perspective on Creative Thinking and Design with a Focus on Seniors

By Barbara Beskind

The entrance to the International Telephone Company is on the corner of Broad and South William Street. According to the Costello Plan, this is the exact location of the tavern that belonged to Adrian Vincent.