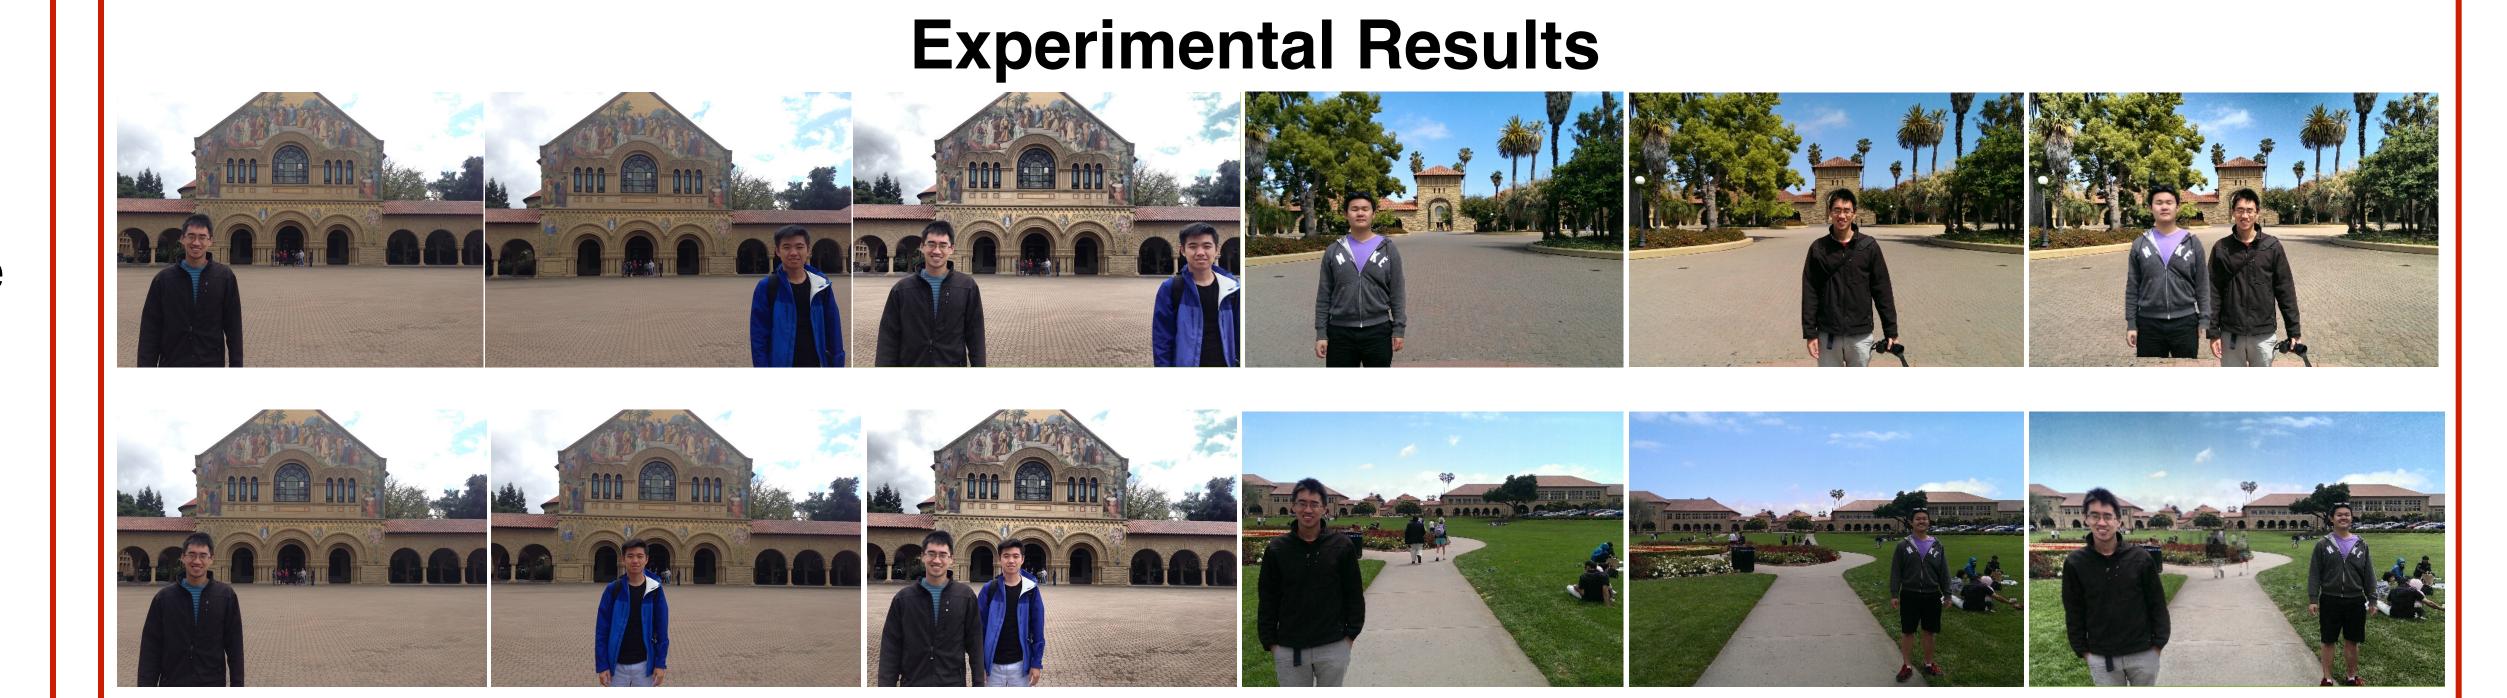

## FriendBlend

Kevin Chen, David Zeng, Jeff Han Department of Electrical Engineering, Stanford University

## Motivation

A self-portrait photograph ("selfie") is convenient since everyone can be included in the photo. However, the composition of the photo is wanting. For a properly composed photo, the photographer cannot be included. Our project intends to address both of these issues.





## Histogram Equalization Keypoint Detection & Matching Alpha Blend and Crop









## **Future Work**

- Arbitrary image stitching
- Multi-face capability
- More efficient and robust face detection and segmentation