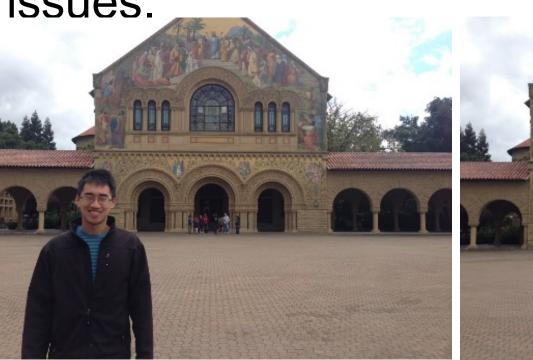

## Motivation

A self-portrait photograph ("selfie") is convenient since everyone can be included in the photo. However, the composition of the photo is wanting. For a properly composed photo, the photographer cannot be included. Our project intends to address both of these issues.