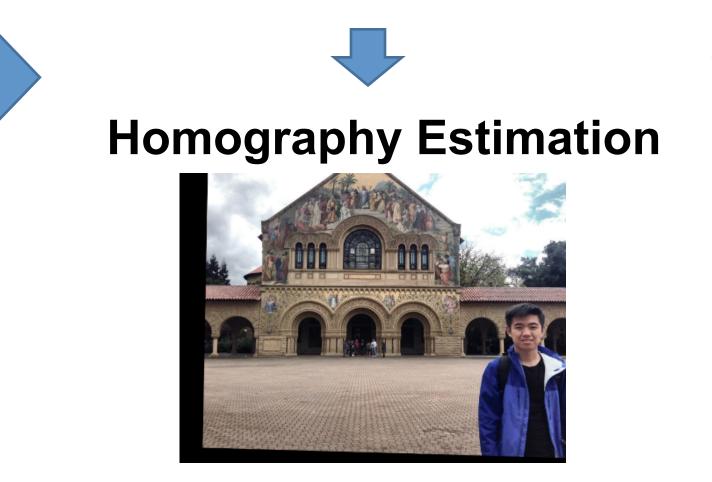

## FriendBlend

Kevin Chen, David Zeng, Jeff Han Department of Electrical Engineering, Stanford University

## Motivation

A self-portrait photograph ("selfie") is convenient since everyone can be included in the photo. However, the composition of the photo is wanting. For a properly composed photo, the photographer cannot be included. Our project intends to address both of these issues.





## Histogram Equalization Keypoint Detection & Matching Alpha Blend and Crop









## **Future Work**

- Arbitrary image stitching
- Multi-face capability
- More efficient and robust face detection and segmentation