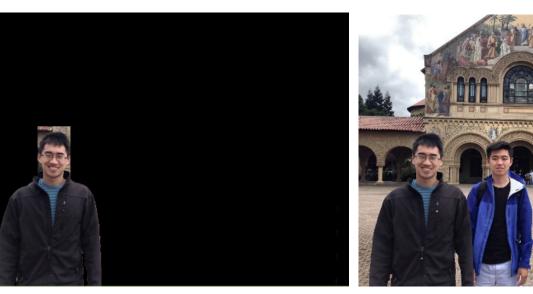

## FriendBlend

Kevin Chen, David Zeng, Jeff Han Department of Electrical Engineering, Stanford University

## Motivation

A self-portrait photograph ("selfie") is convenient since everyone can be included in the photo. However, the composition of the photo is wanting. For a properly composed photo, the photographer cannot be included. Our project intends to address both of these issues.





## Histogram Equalization Keypoint Detection & Matching Alpha Blend and Crop









## **Future Work**

- Arbitrary image stitching
- Multi-face capability
- More efficient and robust face detection and segmentation