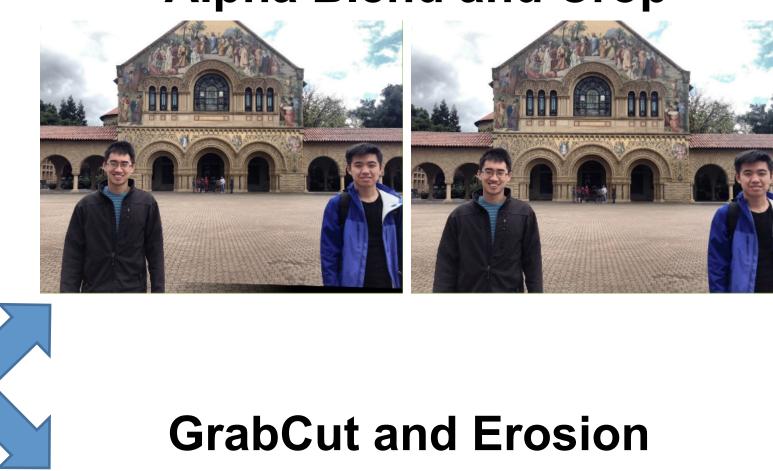

## FriendBlend

Kevin Chen, David Zeng, Jeff Han Department of Electrical Engineering, Stanford University

## Motivation

A self-portrait photograph ("selfie") is convenient since everyone can be included in the photo. However, the composition of the photo is wanting. For a properly composed photo, the photographer cannot be included. Our project intends to address both of these issues.





## Histogram Equalization Keypoint Detection & Matching Alpha Blend and Crop









## **Future Work**

- Arbitrary image stitching
- Multi-face capability
- More efficient and robust face detection and segmentation