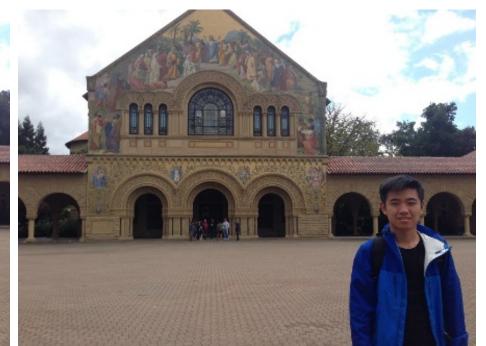

## FriendBlend

Kevin Chen, David Zeng, Jeff Han Department of Electrical Engineering, Stanford University

## Motivation

A self-portrait photograph ("selfie") is convenient since everyone can be included in the photo. However, the composition of the photo is wanting. For a properly composed photo, the photographer cannot be included. Our project intends to address both of these issues.





## Histogram Equalization Keypoint Detection & Matching Alpha Blend and Crop









## **Future Work**

- Arbitrary image stitching
- Multi-face capability
- More efficient and robust face detection and segmentation