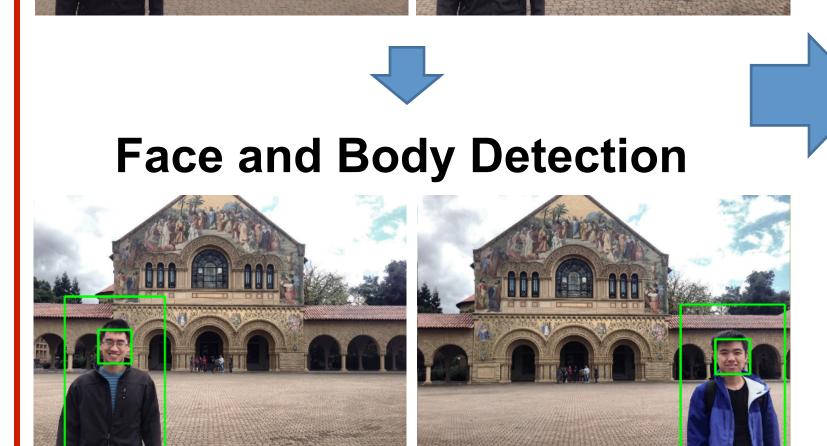

## FriendBlend

Kevin Chen, David Zeng, Jeff Han Department of Electrical Engineering, Stanford University

## Motivation

A self-portrait photograph ("selfie") is convenient since everyone can be included in the photo. However, the composition of the photo is wanting. For a properly composed photo, the photographer cannot be included. Our project intends to address both of these issues.





## Histogram Equalization Keypoint Detection & Matching Alpha Blend and Crop









## **Future Work**

- Arbitrary image stitching
- Multi-face capability
- More efficient and robust face detection and segmentation