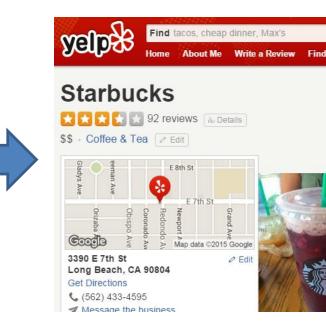

### Motivation

Having the ability to recognize any store just by taking a picture of its signboard is a powerful asset for business reviews and ratings companies such as Yelp to incorporate into their mobile app.