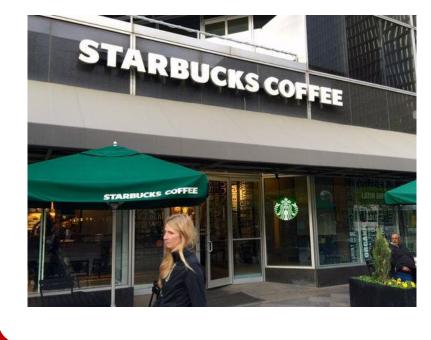

### Motivation

Having the ability to recognize any store just by taking a picture of its signboard is a powerful asset for business reviews and ratings companies such as Yelp to incorporate into their mobile app.