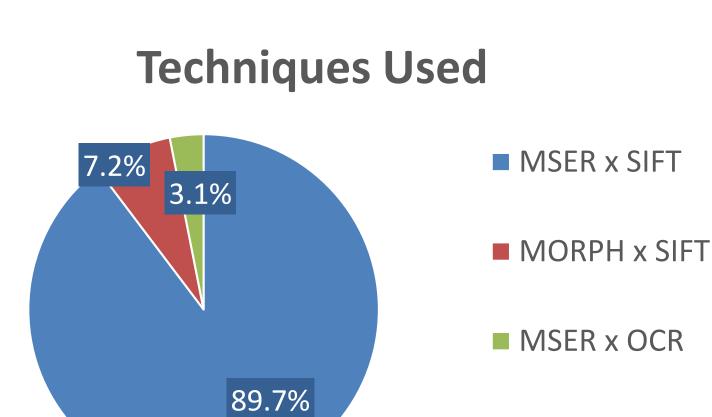

#### Results

Success Rate: 86% **# Testing Images: 113 # Correctly Determined: 97** 

MORPH xOCR

Department of Electrical Engineering, Stanford University