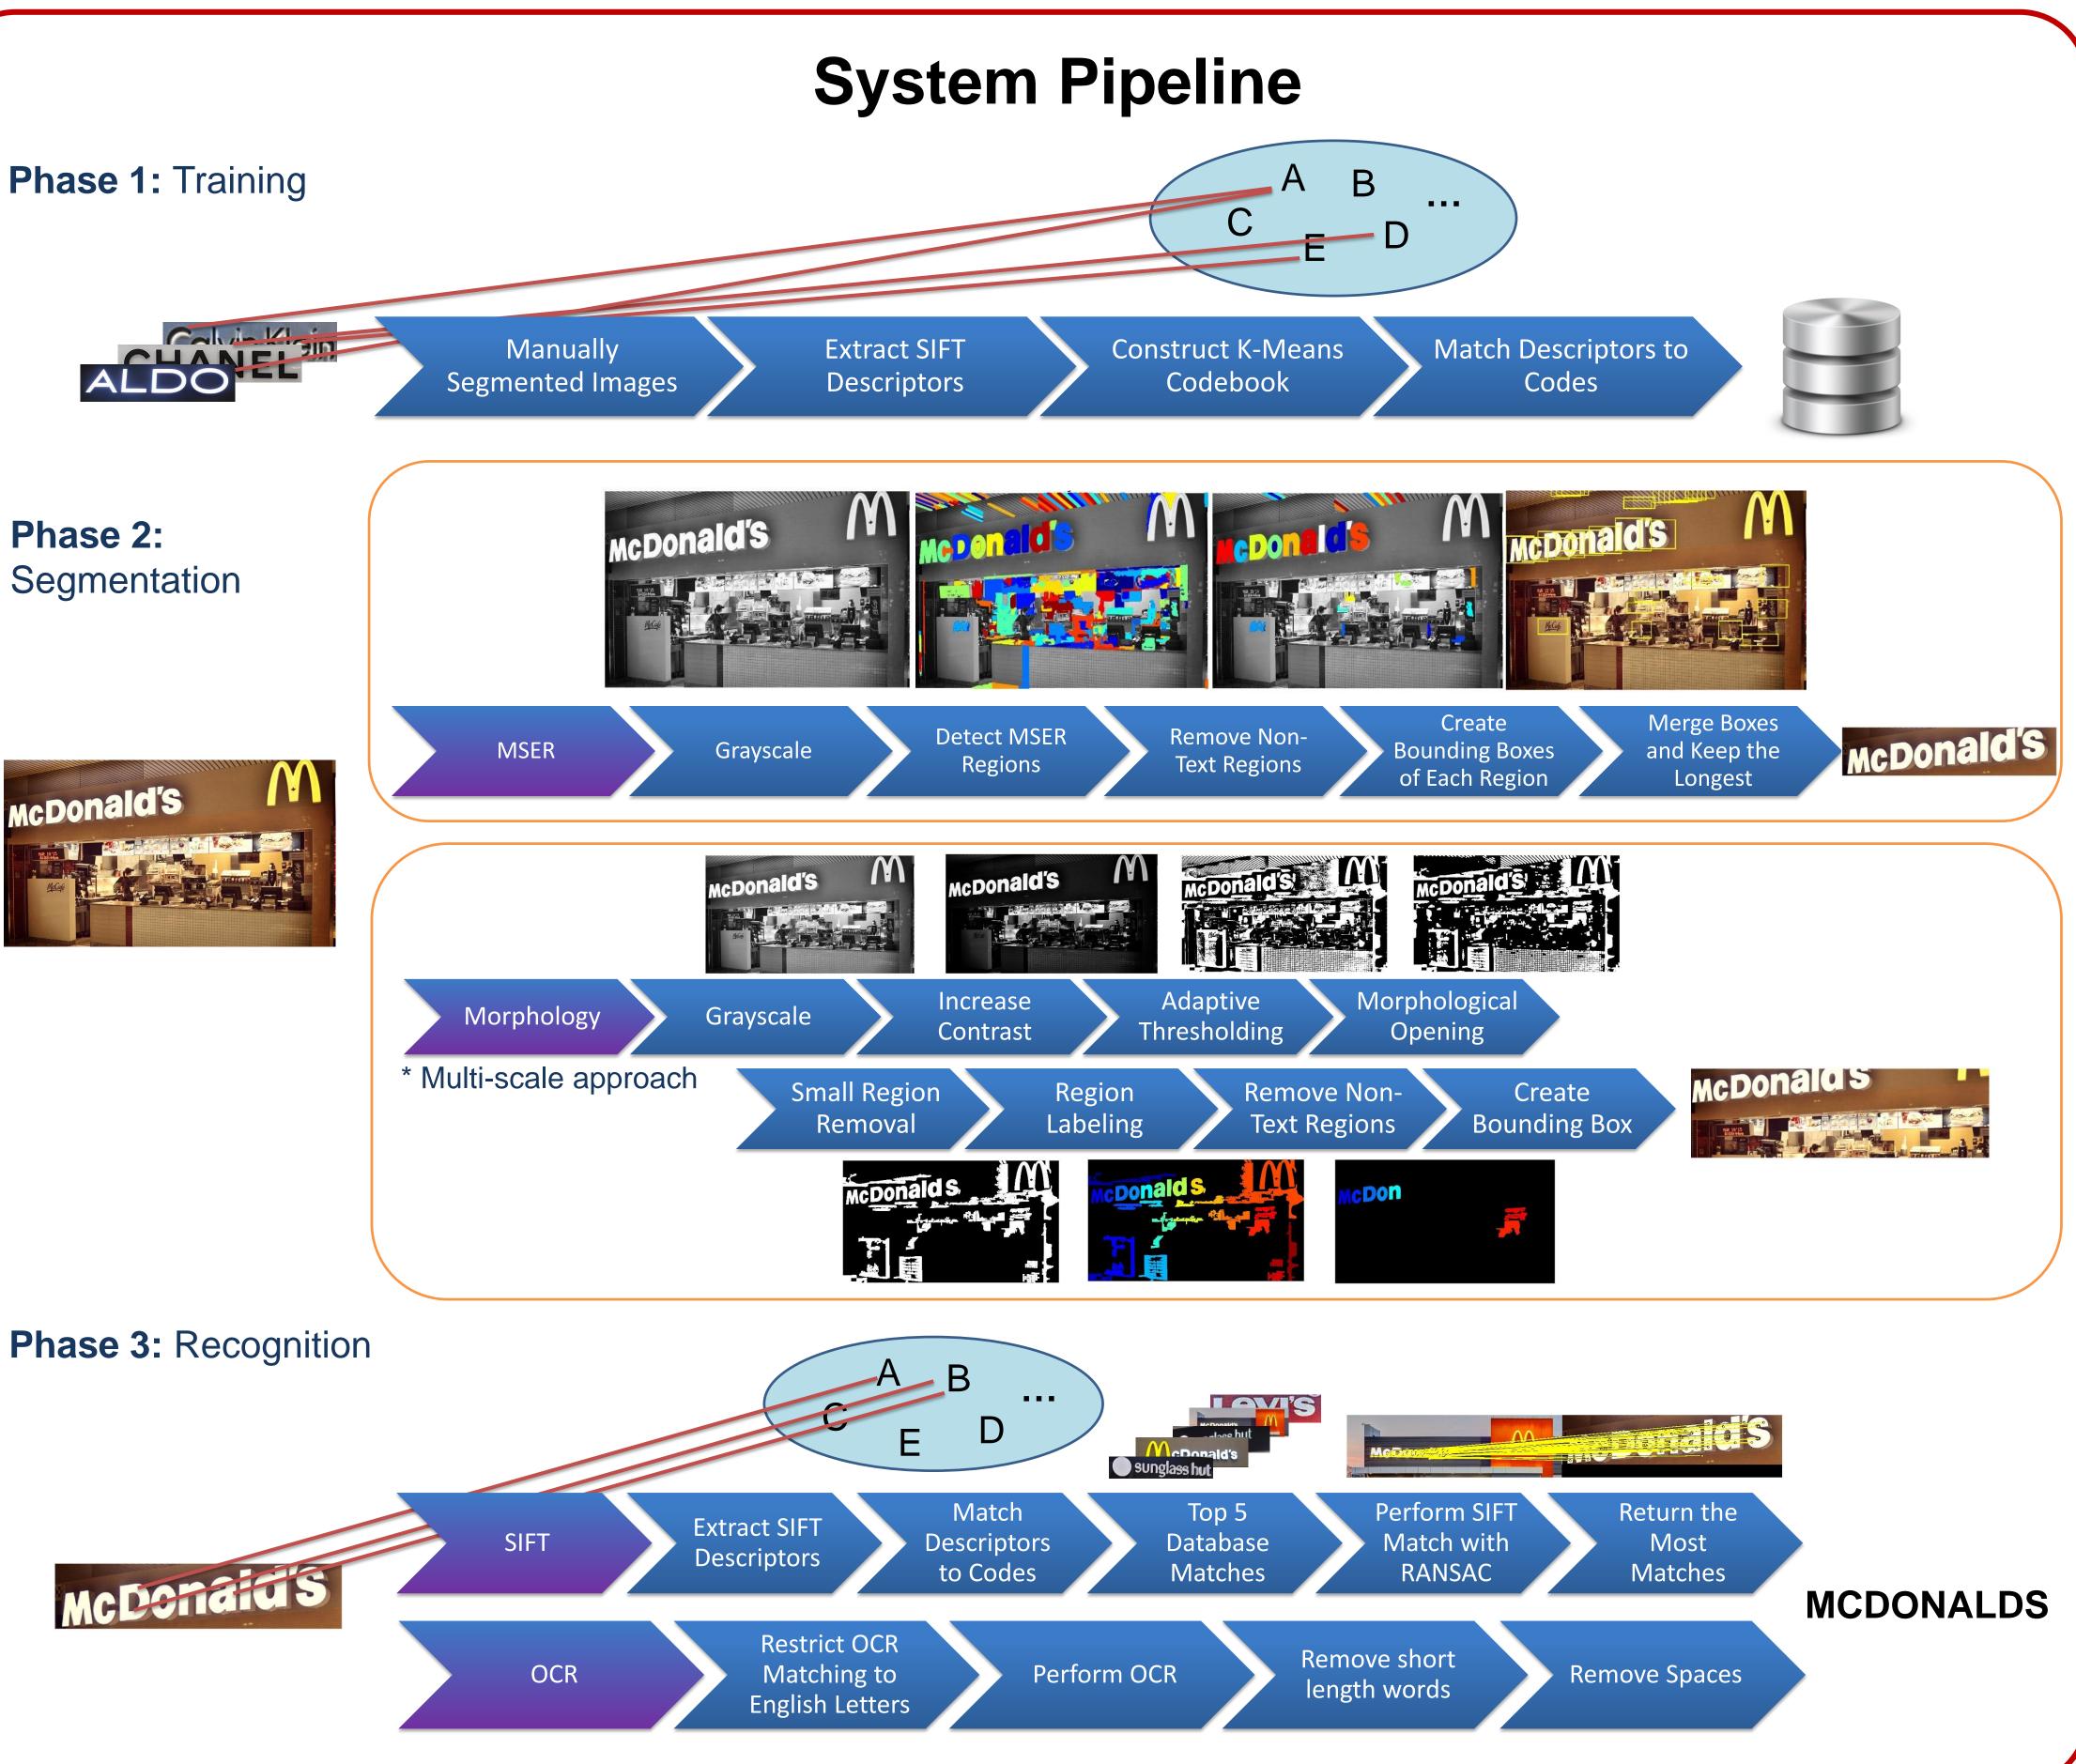

## Algorithm

trainDatabase() if (SIFT with MSER has many matches) return result elseif (SIFT with Morphology has many matches) return result elseif (OCR with MSER seems valid) return result elseif (OCR with Morphology seems valid) return result else return null